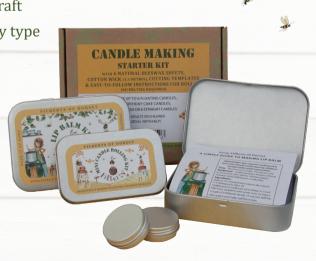

## CRAFT

Roll your own beeswax candles or make lip balm from scratch. Craft kits are for the hands-on crafty type looking for a new project.